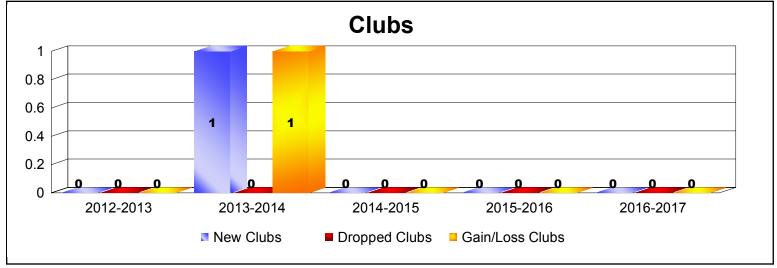

District 22 D

As of June 2017 Cumulative

| Year      | New<br>Clubs | Dropped<br>Clubs | Gain/<br>Loss<br>Clubs | New<br>Members | Charter<br>Members | Reinstate<br>Members | Transfer<br>Members | Total<br>Member<br>Added | Total<br>Members<br>Dropped | Gain/<br>Loss<br>Members |
|-----------|--------------|------------------|------------------------|----------------|--------------------|----------------------|---------------------|--------------------------|-----------------------------|--------------------------|
| 2012-2013 | 0            | 0                | 0                      | 104            | 0                  | 10                   | 4                   | 118                      | -135                        | -17                      |
| 2013-2014 | 1            | 0                | 1                      | 123            | 23                 | 4                    | 11                  | 161                      | -144                        | 17                       |
| 2014-2015 | 0            | 0                | 0                      | 79             | 1                  | 1                    | 9                   | 90                       | -143                        | -53                      |
| 2015-2016 | 0            | 0                | 0                      | 93             | 1                  | 5                    | 3                   | 102                      | -113                        | -11                      |
| 2016-2017 | 0            | 0                | 0                      | 136            | 0                  | 1                    | 6                   | 143                      | -115                        | 28                       |
| Average   | 0            | 0                | 0                      | 107            | 5                  | 4                    | 7                   | 123                      | -130                        | -7                       |