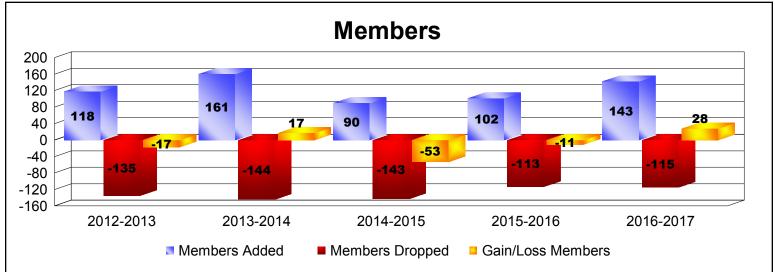

District 22 D

As of June 2017 Cumulative

| Year      | New<br>Clubs | Dropped<br>Clubs | Gain/<br>Loss<br>Clubs | New<br>Members | Charter<br>Members | Reinstate<br>Members | Transfer<br>Members | Total<br>Member<br>Added | Total<br>Members<br>Dropped | Gain/<br>Loss<br>Members |
|-----------|--------------|------------------|------------------------|----------------|--------------------|----------------------|---------------------|--------------------------|-----------------------------|--------------------------|
| 2012-2013 | 0            | 0                | 0                      | 104            | 0                  | 10                   | 4                   | 118                      | -135                        | -17                      |
| 2013-2014 | 1            | 0                | 1                      | 123            | 23                 | 4                    | 11                  | 161                      | -144                        | 17                       |
| 2014-2015 | 0            | 0                | 0                      | 79             | 1                  | 1                    | 9                   | 90                       | -143                        | -53                      |
| 2015-2016 | 0            | 0                | 0                      | 93             | 1                  | 5                    | 3                   | 102                      | -113                        | -11                      |
| 2016-2017 | 0            | 0                | 0                      | 136            | 0                  | 1                    | 6                   | 143                      | -115                        | 28                       |
| Average   | 0            | 0                | 0                      | 107            | 5                  | 4                    | 7                   | 123                      | -130                        | -7                       |